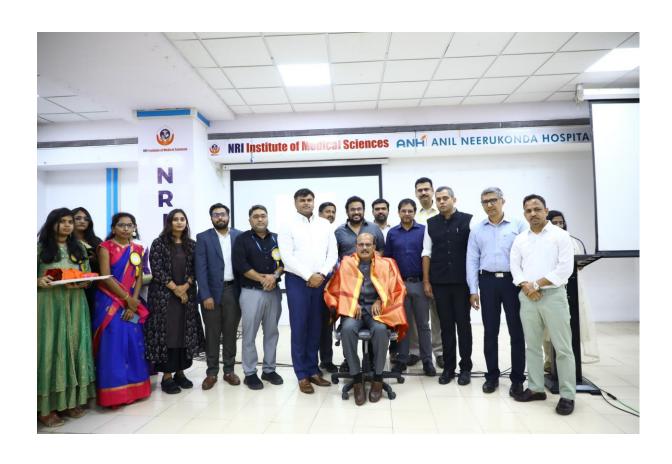

### దంత వైద్యానికి అందుబాటులో అధునాతన పలిజ్ఞానం

సంగివలస(తగరపువలస), న్యూస్టుడే: అంతర్జా తీయ నోరు, దవడ శష్రచికిత్స దినోత్సవం సందర్భంగా సంగివలస అనిల్ నీరుకొండ ఆస్పత్రి (ఏఎన్హాచ్)లో రెండ్రోజుల జాతీయస్థాయి 'దంతవైద్య సదస్సు'ను చెన్నై మీనాక్షి విశ్వవిద్యాలయం వీసీ డాక్టర్ నీలకందన్, ఏఎన్హాచ్ మెడికల్ డైరెక్టర్ డాక్టర్ గోగినేని వెంకట రత్నం శుక్రవారం ప్రారంభించి మాట్లాడారు. ప్రమా దాల కారణంగా, జన్యుపరంగా వచ్చే ఎలాంటి దంత

సమస్యలనైనా అధునాతన చికిత్సతో పరిష్కరించే పరి జ్ఞానం అందుబాటులో ఉందన్నారు. ఉత్తరాంధ్రలో అడ్డపోగ కారణంగా దంత సమస్యలు, క్యాన్సర్ వంటివి వస్తున్నాయన్నారు. మద్యం తాగినా దంతాలు పాడైపో తాయన్నారు. దంతాలను పరిరక్షించుకోకుంటే ఆ ప్రభావం శరీరంలో మిగిలిన భాగాలపై తీద్ర ప్రభావం చూపుతుందన్నారు. సర్జికల్ కార్యశాలలో భాగంగా చెన్నై నుంచి వచ్చిన డాక్టర్ నీలకందన్, డాక్టర్ నవీన్,

డాక్టర్ బాలగుహన్, డాక్టర్ ఇళ వలగన్ల బృందం ఇద్దరు చిన్నారులు సహా నలుగు రికి ఉచితంగా శస్త్రచికిత్స చేసినట్లు నిర్వా హకులు పేర్కొన్నారు. ఈ సదస్సులో అనిల్ నీరుకొండ ఆస్పత్రి మెడికల్ సూప రింటెండెంట్ డాక్టర్ ఎ. కృష్ణమూర్తి, సీఈవో భరత్రెడ్డి, దంత కళాశాల ట్రిన్సి పల్ డాక్టర్ ఎల్. వంశీకృష్ణారెడ్డి, ఓఎన్ ఎఫ్సీ విభాగాధిపతి డాక్టర్ కె. ఫణికు మార్, తదితరులు పాల్గొన్నారు.

సదస్సులో మాట్లాడుతున్న డాక్టర్ వెంకటరత్నం, చిత్రంలో ఇతర వైద్య నిపుణులు

19-2-2022