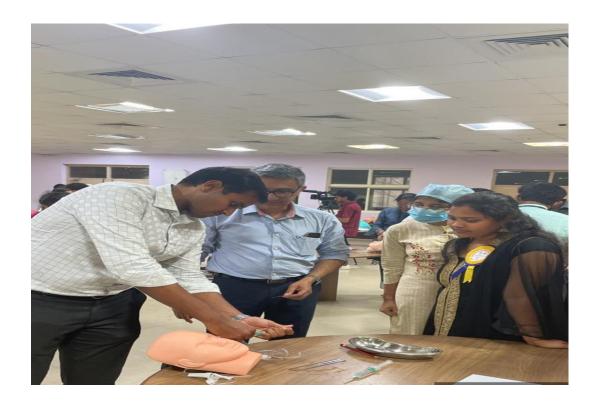

## INTERNATIONAL SYMPOSIUM AND ADVANCED WORKSHOP ON CURRENT TRENDS IN

### THE MANAGEMENT OF TEMPOROMANDIBULAR JOINT DISORDERS

**ORGANISED BY** 

### TM JOINT HEALTH CLINIC

(A UNIT OF OMFS DEPARTMENT)

ANIL NEERUKONDA INSTITUTE OF DENTAL SCIENCES

**WORKSHOP PHOTOGRAPHS** 

\\]\\\\