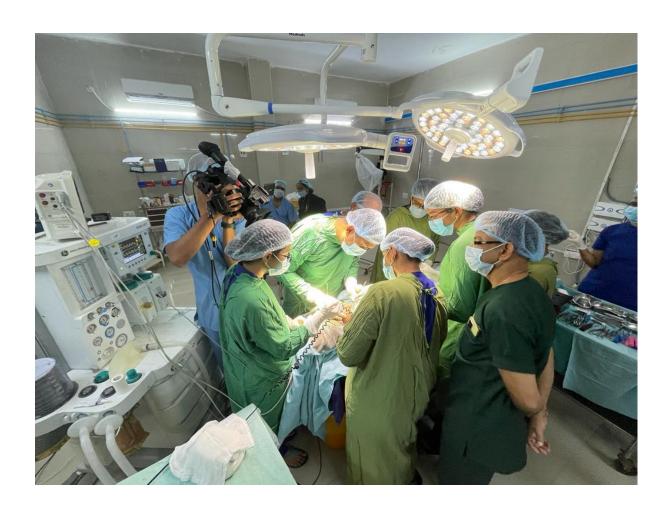

సమస్యలనైనా అధునాతన చికిత్సతో పరిష్కరించే పరి జ్ఞానం అందుబాటులో ఉందన్నారు. ఉత్తరాంధ్రలో అడ్డపోగ కారణంగా దంత సమస్యలు, క్యాన్సర్ వంటివి వస్తున్నాయన్నారు. మద్యం తాగినా దంతాలు పాడైపో తాయన్నారు. దంతాలను పరిరక్షించుకోకుంటే ఆ ప్రభావం శరీరంలో మిగిలిన భాగాలపై తీద్ర ప్రభావం చూపుతుందన్నారు. సర్జికల్ కార్యశాలలో భాగంగా చెన్నై నుంచి వచ్చిన డాక్టర్ నీలకందన్, డాక్టర్ నవీన్,

డాక్టర్ బాలగుహన్, డాక్టర్ ఇళ వలగన్ల బృందం ఇద్దరు చిన్నారులు సహా నలుగు రికి ఉచితంగా శస్త్రచికిత్స చేసినట్లు నిర్వా హకులు పేర్కొన్నారు. ఈ సదస్సులో అనిల్ నీరుకొండ ఆస్పత్రి మెడికల్ సూప రింటెండెంట్ డాక్టర్ ఎ. కృష్ణమూర్తి, సీఈవో భరత్రెడ్డి, దంత కళాశాల ట్రిన్సి పల్ డాక్టర్ ఎల్. వంశీకృష్ణారెడ్డి, ఓఎన్ ఎఫ్సీ విభాగాధిపతి డాక్టర్ కె. ఫణికు మార్, తదితరులు పాల్గొన్నారు.

సదస్సులో మాట్లాడుతున్న డాక్టర్ వెంకటరత్నం, చిత్రంలో ఇతర వైద్య నిపుణులు

19-2-2022