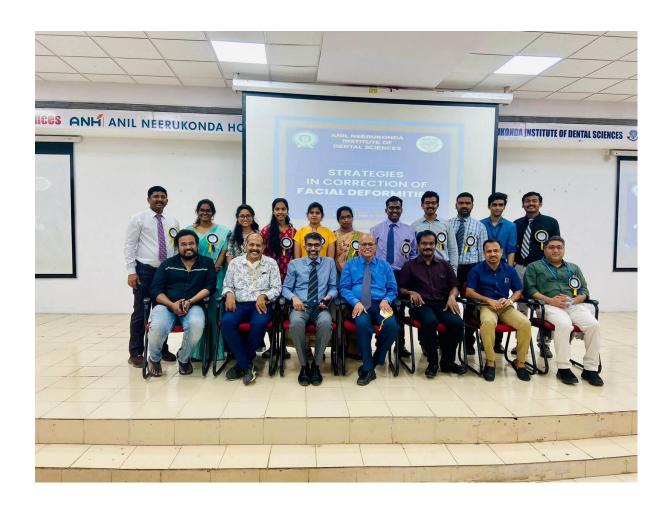

డాక్టర్ బాలగుహన్, డాక్టర్ ఇళ వలగన్ల బృందం ఇద్దరు చిన్నారులు సహా నలుగు రికి ఉచితంగా శస్త్రచికిత్స చేసినట్లు నిర్వా హకులు పేర్కొన్నారు. ఈ సదస్సులో అనిల్ నీరుకొండ ఆస్పత్రి మెడికల్ సూప రింటెండెంట్ డాక్టర్ ఎ. కృష్ణమూర్తి, సీఈవో భరత్రెడ్డి, దంత కళాశాల ట్రిన్సి పల్ డాక్టర్ ఎల్. వంశీకృష్ణారెడ్డి, ఓఎన్ ఎఫ్సీ విభాగాధిపతి డాక్టర్ కె. ఫణికు మార్, తదితరులు పాల్గొన్నారు.

సదస్సులో మాట్లాడుతున్న డాక్టర్ వెంకటరత్నం, చిత్రంలో ఇతర వైద్య నిపుణులు

19-2-2022