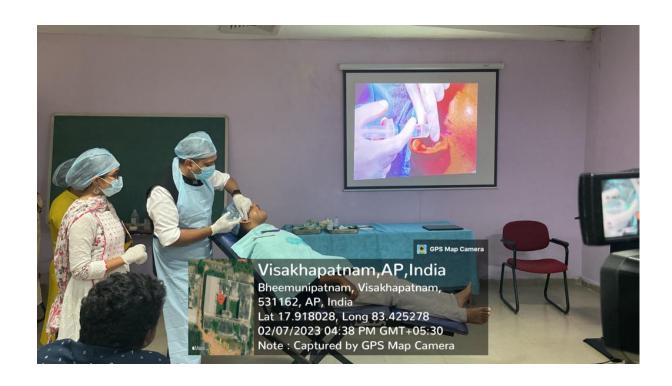

## INTERNATIONAL SYMPOSIUM AND ADVANCED WORKSHOP ON CURRENT TRENDS IN

### THE MANAGEMENT OF TEMPOROMANDIBULAR JOINT DISORDERS

**ORGANISED BY** 

### TM JOINT HEALTH CLINIC

(A UNIT OF OMFS DEPARTMENT)

ANIL NEERUKONDA INSTITUTE OF DENTAL SCIENCES

**WORKSHOP PHOTOGRAPHS** 

\\]\\\\