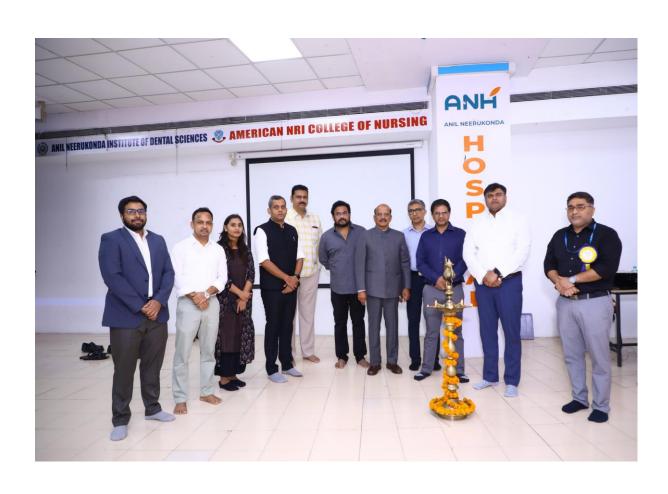

### దంత వైద్యానికి అందుబాటులో అధునాతన పలిజ్ఞానం

సంగివలస(తగరపువలస), న్యూస్టుడే: అంతర్జా తీయ నోరు, దవడ శష్రచికిత్స దినోత్సవం సందర్భంగా సంగివలస అనిల్ నీరుకొండ ఆస్పత్రి (ఏఎన్హాచ్)లో రెండ్రోజుల జాతీయస్థాయి 'దంతవైద్య సదస్సు'ను చెన్నై మీనాక్షి విశ్వవిద్యాలయం వీసీ డాక్టర్ నీలకందన్, ఏఎన్హాచ్ మెడికల్ డైరెక్టర్ డాక్టర్ గోగినేని వెంకట రత్నం శుక్రవారం ప్రారంభించి మాట్లాడారు. ప్రమా దాల కారణంగా, జన్యుపరంగా వచ్చే ఎలాంటి దంత

డాక్టర్ బాలగుహన్, డాక్టర్ ఇళ వలగన్ల బృందం ఇద్దరు చిన్నారులు సహా నలుగు రికి ఉచితంగా శస్త్రచికిత్స చేసినట్లు నిర్వా హకులు పేర్కొన్నారు. ఈ సదస్సులో అనిల్ నీరుకొండ ఆస్పత్రి మెడికల్ సూప రింటెండెంట్ డాక్టర్ ఎ. కృష్ణమూర్తి, సీఈవో భరత్రెడ్డి, దంత కళాశాల ట్రిన్సి పల్ డాక్టర్ ఎల్. వంశీకృష్ణారెడ్డి, ఓఎన్ ఎఫ్సీ విభాగాధిపతి డాక్టర్ కె. ఫణికు మార్, తదితరులు పాల్గొన్నారు.

సదస్సులో మాట్లాడుతున్న డాక్టర్ వెంకటరత్నం, చిత్రంలో ఇతర వైద్య నిపుణులు

19-2-2022