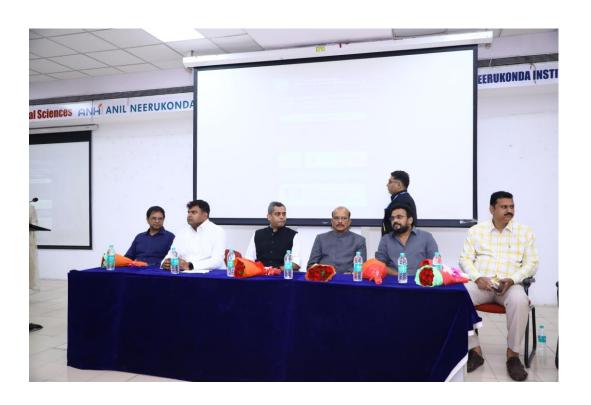

### దంత వైద్యానికి అందుబాటులో అధునాతన పలిజ్ఞానం

సంగివలస(తగరపువలస), న్యూస్టుడే: అంతర్జా తీయ నోరు, దవడ శష్రచికిత్స దినోత్సవం సందర్భంగా సంగివలస అనిల్ నీరుకొండ ఆస్పత్రి (ఏఎన్హాచ్)లో రెండ్రోజుల జాతీయస్థాయి 'దంతవైద్య సదస్సు'ను చెన్నై మీనాక్షి విశ్వవిద్యాలయం వీసీ డాక్టర్ నీలకందన్, ఏఎన్హాచ్ మెడికల్ డైరెక్టర్ డాక్టర్ గోగినేని వెంకట రత్నం శుక్రవారం ప్రారంభించి మాట్లాడారు. ప్రమా దాల కారణంగా, జన్యుపరంగా వచ్చే ఎలాంటి దంత

డాక్టర్ బాలగుహన్, డాక్టర్ ఇళ వలగన్ల బృందం ఇద్దరు చిన్నారులు సహా నలుగు రికి ఉచితంగా శస్త్రచికిత్స చేసినట్లు నిర్వా హకులు పేర్కొన్నారు. ఈ సదస్సులో అనిల్ నీరుకొండ ఆస్పత్రి మెడికల్ సూప రింటెండెంట్ డాక్టర్ ఎ. కృష్ణమూర్తి, సీఈవో భరత్రెడ్డి, దంత కళాశాల ట్రిన్సి పల్ డాక్టర్ ఎల్. వంశీకృష్ణారెడ్డి, ఓఎన్ ఎఫ్సీ విభాగాధిపతి డాక్టర్ కె. ఫణికు మార్, తదితరులు పాల్గొన్నారు.

సదస్సులో మాట్లాడుతున్న డాక్టర్ వెంకటరత్నం, చిత్రంలో ఇతర వైద్య నిపుణులు

19-2-2022