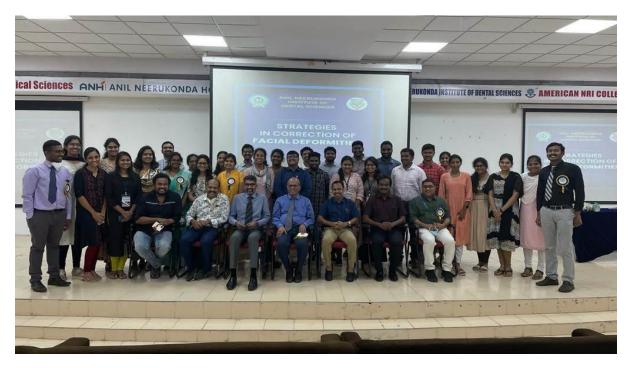

సమస్యలనైనా అధునాతన చికిత్సతో పరిష్కరించే పరి జ్ఞానం అందుబాటులో ఉందన్నారు. ఉత్తరాంధ్రలో అడ్డపోగ కారణంగా దంత సమస్యలు, క్యాన్సర్ వంటివి వస్తున్నాయన్నారు. మద్యం తాగినా దంతాలు పాడైపో తాయన్నారు. దంతాలను పరిరక్షించుకోకుంటే ఆ ప్రభావం శరీరంలో మిగిలిన భాగాలపై తీద్ర ప్రభావం చూపుతుందన్నారు. సర్జికల్ కార్యశాలలో భాగంగా చెన్నై నుంచి వచ్చిన డాక్టర్ నీలకందన్, డాక్టర్ నవీన్,

డాక్టర్ బాలగుహన్, డాక్టర్ ఇళ వలగన్ల బృందం ఇద్దరు చిన్నారులు సహా నలుగు రికి ఉచితంగా శస్త్రచికిత్స చేసినట్లు నిర్వా హకులు పేర్కొన్నారు. ఈ సదస్సులో అనిల్ నీరుకొండ ఆస్పత్రి మెడికల్ సూప రింటెండెంట్ డాక్టర్ ఎ. కృష్ణమూర్తి, సీఈవో భరత్రెడ్డి, దంత కళాశాల ట్రిన్సి పల్ డాక్టర్ ఎల్. వంశీకృష్ణారెడ్డి, ఓఎన్ ఎఫ్సీ విభాగాధిపతి డాక్టర్ కె. ఫణికు మార్, తదితరులు పాల్గొన్నారు.