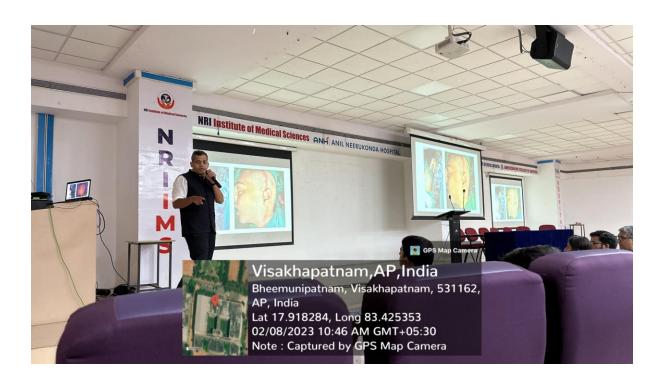

## INTERNATIONAL SYMPOSIUM AND ADVANCED WORKSHOP ON CURRENT TRENDS IN

### THE MANAGEMENT OF TEMPOROMANDIBULAR JOINT DISORDERS

**ORGANISED BY** 

### TM JOINT HEALTH CLINIC

(A UNIT OF OMFS DEPARTMENT)

ANIL NEERUKONDA INSTITUTE OF DENTAL SCIENCES

**WORKSHOP PHOTOGRAPHS** 

\\]\\\\