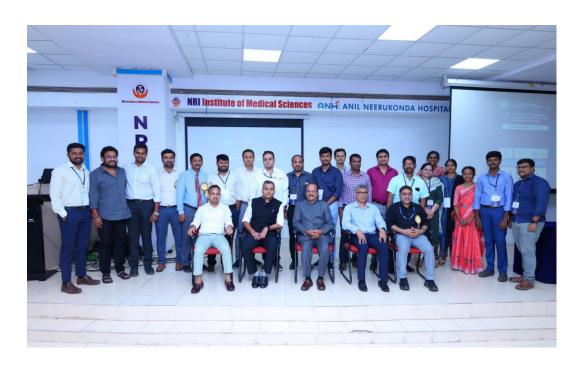

### దంత వైద్యానికి అందుబాటులో అధునాతన పలిజ్ఞానం

సంగివలస(తగరపువలస), న్యూస్టుడే: అంతర్జా తీయ నోరు, దవడ శష్రచికిత్స దినోత్సవం సందర్భంగా సంగివలస అనిల్ నీరుకొండ ఆస్పత్రి (ఏఎన్హాచ్)లో రెండ్రోజుల జాతీయస్థాయి 'దంతవైద్య సదస్సు'ను చెన్నై మీనాక్షి విశ్వవిద్యాలయం వీసీ డాక్టర్ నీలకందన్, ఏఎన్హాచ్ మెడికల్ డైరెక్టర్ డాక్టర్ గోగినేని వెంకట రత్నం శుక్రవారం ప్రారంభించి మాట్లాడారు. ప్రమా దాల కారణంగా, జన్యుపరంగా వచ్చే ఎలాంటి దంత

సమస్యలనైనా అధునాతన చికిత్సతో పరిష్కరించే పరి జ్ఞానం అందుబాటులో ఉందన్నారు. ఉత్తరాంధ్రలో అడ్డపోగ కారణంగా దంత సమస్యలు, క్యాన్సర్ వంటివి వస్తున్నాయన్నారు. మద్యం తాగినా దంతాలు పాడైపో తాయన్నారు. దంతాలను పరిరక్షించుకోకుంటే ఆ ప్రభావం శరీరంలో మిగిలిన భాగాలపై తీద్ర ప్రభావం చూపుతుందన్నారు. సర్జికల్ కార్యశాలలో భాగంగా చెన్నై నుంచి వచ్చిన డాక్టర్ నీలకందన్, డాక్టర్ నవీన్,

డాక్టర్ బాలగుహన్, డాక్టర్ ఇళ వలగన్ల బృందం ఇద్దరు చిన్నారులు సహా నలుగు రికి ఉచితంగా శస్త్రచికిత్స చేసినట్లు నిర్వా హకులు పేర్కొన్నారు. ఈ సదస్సులో అనిల్ నీరుకొండ ఆస్పత్రి మెడికల్ సూప రింటెండెంట్ డాక్టర్ ఎ. కృష్ణమూర్తి, సీఈవో భరత్రెడ్డి, దంత కళాశాల ట్రిన్సి పల్ డాక్టర్ ఎల్. వంశీకృష్ణారెడ్డి, ఓఎన్ ఎఫ్సీ విభాగాధిపతి డాక్టర్ కె. ఫణికు మార్, తదితరులు పాల్గొన్నారు.

సదస్సులో మాట్లాడుతున్న డాక్టర్ వెంకటరత్నం, చిత్రంలో ఇతర వైద్య నిపుణులు

19-2-2022