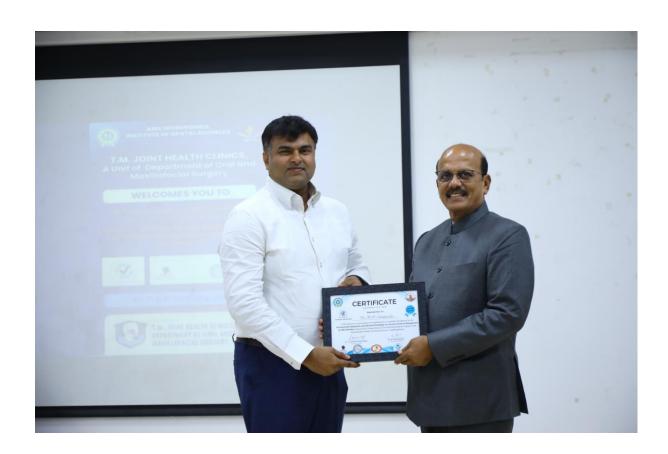

## INTERNATIONAL SYMPOSIUM AND ADVANCED WORKSHOP ON CURRENT TRENDS IN

### THE MANAGEMENT OF TEMPOROMANDIBULAR JOINT DISORDERS

**ORGANISED BY** 

### TM JOINT HEALTH CLINIC

(A UNIT OF OMFS DEPARTMENT)

ANIL NEERUKONDA INSTITUTE OF DENTAL SCIENCES

**WORKSHOP PHOTOGRAPHS** 

\\]\\\\